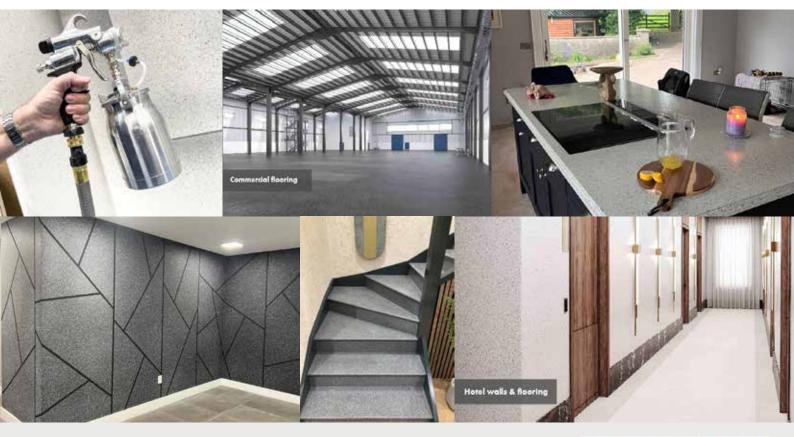

Suitable for domestic, commercial and industrial projects, the spray granite offers unlimited application options including tiles, render, concrete, bricks, timber, metal, wood and plastic. The only limitation is your imagination!

With its easy application and impressive features such as waterproof, high scratch resistance and durability, the spray granite is the ultimate solution for external house renovations including wall decoration and rendering.

Fast-drying, non-toxic and odour-free qualities make the product an ideal choice for internal projects such as feature walls, kitchen units, fireplace areas and even stairs.

The spray granite can be a cost-effective way to refresh your bathroom without the full renovation. It can be applied directly over tiles for a smooth or rough seamless finish when sealed with ArmourGuard. It is anti-bacterial and mildew-resistant, making your surface clean and looking fresh for longer.