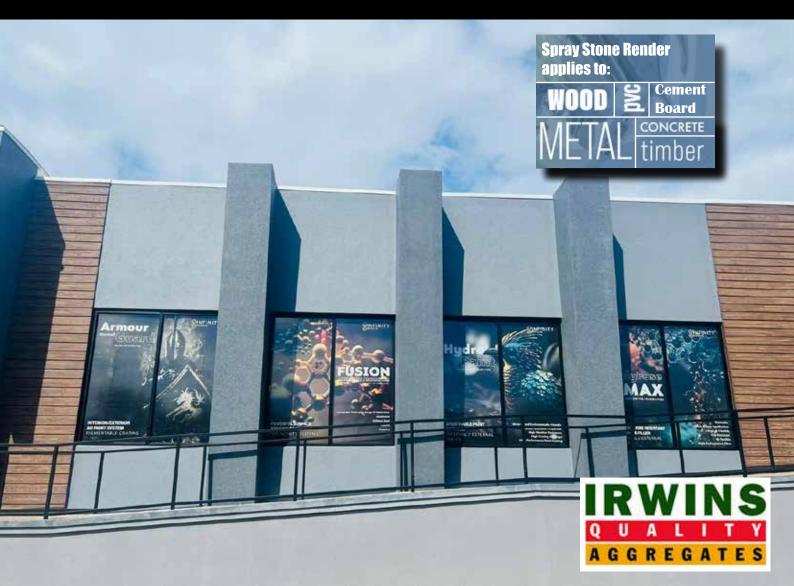

# Spray Stone Render

#### What is SprayStone?

Spray Stone coatings is a very realistic sprayable stone finish that can be applied to virtually any wall or surface.

A true high-performance coating, Spray Stone provides a waterproof finish which withstands structural movement, freeze/thaw, UV exposure, and mould in interior and exterior applications.

Spray Stone is more than just a coating. It dries quickly, has no odour and is safe for the environment.

-A highly advanced solution for stone coatings. Its incredibly versatile, suitable for a wide range of surfaces and applications.

-Enhance the appearance of exterior or interior walls, industrial flooring, decorative flooring, metal beans, plastic PVD gutters, kitchen countertops, doors or timber fencing with ease. Enjoy exceptional durability and hardness.